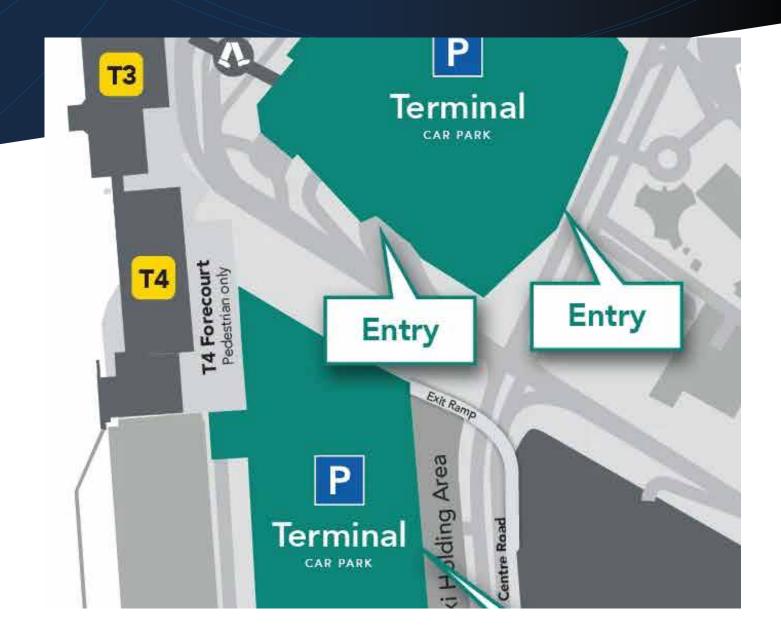

DOMESTIC PASSENGER PICKUP SHUTTLE BUS **T4 - JETSTAR & TIGER AIRLINES** 

### MELBOURNE



Exit through these doors and Veer Right.

10 ENTRY

🚯 NO ENTR

i an

After baggage pick up, call (03) 9330 4442 to arrange pickup. Continue toward Escalator, Veering Left.



**Continue Down** Escalator.

> (0) (9)

(9) (0) (0) (0)

(0)

Î

H

At the bottom of the escalator, pass the bollards then Turn Right.

Exit through Glass Doors, then Turn Left.

Continue Straight, follow the up ramp for approximately 50 metres.

### Value Ca

T2 T3

T1 T2 T3

# Car Renta

# Hotel and

# Bark Roya

Follow signs to "Hotel and Off Airport Parking Buses".

**T1** 

Continue Walking Straight Passing SkyBus and T3.

9

SkyBlus

SkyBus

a) Stik Eng

10

MELB

SkyBus

Continue Walking around the bend, towards the Crossway.

### MELBOURNE

Continue Walking towards the Cross Way.



Π

PARKROVAL

Cross One