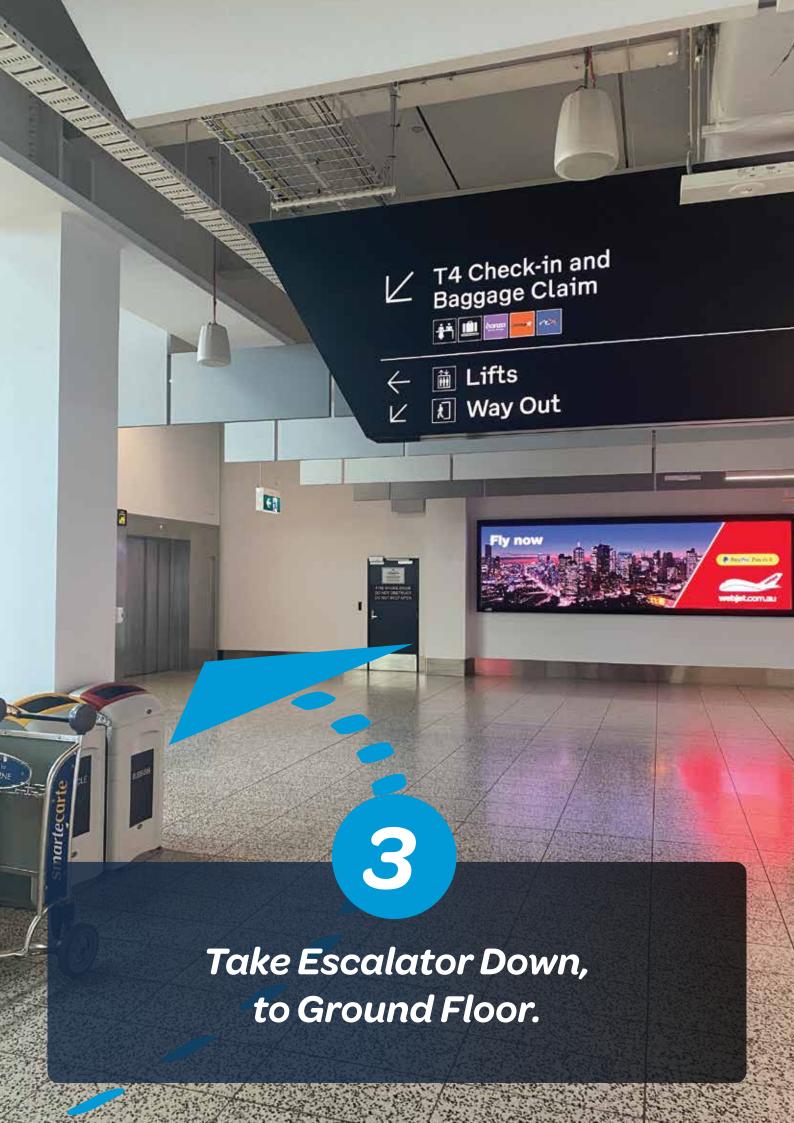

### MELBOURNE

Exit through these doors and Veer Right.

10 ENTRY

🚯 NO ENTR

i an

After baggage pick up, call (03) 9330 4442 to arrange pickup. Continue toward Escalator, Veering Left.

**Continue Down** Escalator.